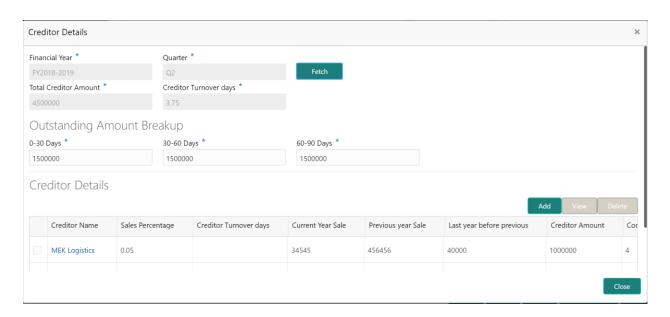

# 2.2.2.4 Creditors

|                              |                                                          |              |      | Mandato- | Valida- |
|------------------------------|----------------------------------------------------------|--------------|------|----------|---------|
| Field name                   | Description                                              | Туре         | Size | ry       | tions   |
| As on Date                   | System to default the application Date                   | Date         |      | Yes      |         |
| Top ten Cred-<br>itors       | Capture the Top Ten Creditors Names                      | Text         | 150  | Yes      |         |
| Turnover                     |                                                          |              | 200  |          |         |
| Range                        | Capture the Turnover Range                               | Text         | 0    | Yes      |         |
| Type of com-<br>pany         | Select the Type of Company 1. Private 2. Public 3. Trust | Dropdow<br>n | 4    | Yes      |         |
| Address                      | Capture the Address of the Creditor                      | Address      |      |          |         |
| Contact Person               | Capture the Suppliers Contact Person Name                | Text         | 150  | Yes      |         |
| Association for (years)      | Capture the years of Association                         | Number       | 3    | Yes      |         |
| Payment due                  | Capture the Total Payment Due                            | Numeric      | 22,3 | Yes      |         |
| Payment<br>terms in days     | Capture the Payment Terms in Days                        | Number       | 4    | Yes      |         |
| Formal Con-<br>tract signed  | Select if the formal Contract is Signed                  | Text         | 4    | Yes      |         |
| Major Prod-<br>uct Purchased | Capture the major of products Purchased                  | String       | 600  |          |         |
| Creditor<br>Importance       | Select the Creditor Importance 1. Critical 2. Average    |              |      |          |         |
| Quality of material          | Select the Quality of Material  1. Good                  | Dropdow<br>n | 4    | Yes      |         |
| Pricing review               | Select If Pricing Review  1. Yes or No                   | Text         | 4    |          |         |
| Supply time-<br>liness       | Capture the Supply time lines                            | Text         | 150  |          |         |
| Quality of<br>Service        | Select the Quality of Service  1. Good                   |              |      |          |         |
|                              |                                                          |              |      |          |         |
|                              | I .                                                      | 1            | 1    | 1        | 1       |

#### ing

| Creditor     |                                           |        |     |  |
|--------------|-------------------------------------------|--------|-----|--|
| Name         | Select the Creditor name                  | LOV    | 150 |  |
| 0-30 days    | Capture the 0-30 days past due payments   | Number | 5   |  |
| 31-60 days   | Capture the 31-60 days past due payments  | Number | 5   |  |
| 61-90 days   | Capture the 61-90 days past due payments  | Number | 5   |  |
| 91-120 days  | Capture the 91-120 days past due payments | Number | 5   |  |
| 121-150 days | Capture the 121-150 days past due pay-    |        |     |  |
|              | ments                                     | Number | 5   |  |
| 151-180 days | Capture the 151-180 days past due pay-    |        |     |  |
|              | ments                                     | Number | 5   |  |
| above 180    | Capture the above 180 days past due pay-  |        |     |  |
| Days         | ments                                     | Number | 5   |  |