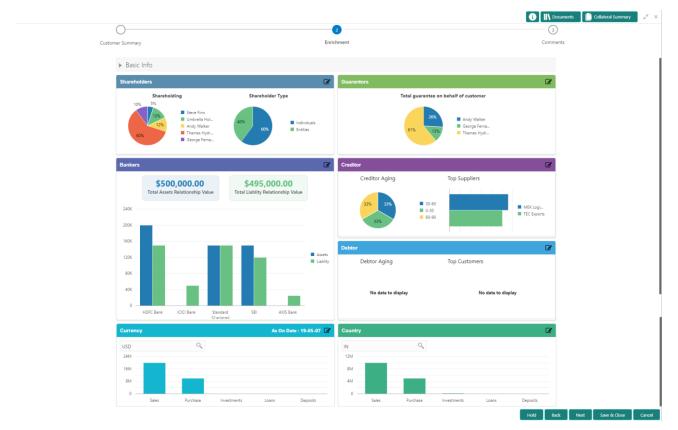

# 2.2.2 Enrichment

The customer's economic dependencies on the following parameters will be displayed and the user can modify the same.

- Bankers
- Guarantors
- Shareholders
- Creditors
- Debtors
- Currency and
- Country

Click on the Edit button in each of the tiles to capture/view the parameters. As soon as the user captures the parameters the Economic Dependency Analysis gets refreshed.

#### Action Buttons on the each of the Tiles

a. **Edit** – On Click of Edit the details and you will be able to modify the same.