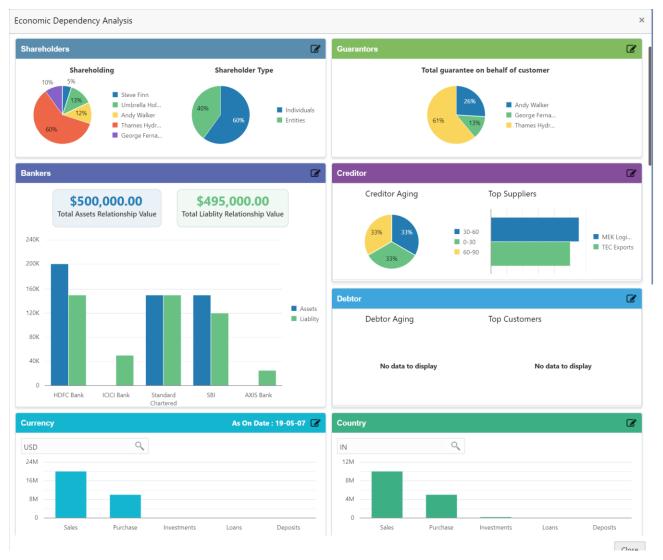

The customer's economic dependencies on the following parameters will be displayed and the user can modify the same.

- Bankers
- Guarantors
- Shareholders
- Creditors
- Debtors
- Currency and
- Country

The user can click on each of the tiles to view the detailed information of each of the customer economic dependencies.

| Field Name   | Description                                | Attribute<br>Type | Object<br>Type | Size | Mandatory/Optional | Field Val-<br>idation |
|--------------|--------------------------------------------|-------------------|----------------|------|--------------------|-----------------------|
| Shareholders | Displays the shareholders of the customer. | Display           | Tile           |      |                    |                       |

| Guarantors | Displays the guarantors of the customer.                         | Display | Tile |  |  |
|------------|------------------------------------------------------------------|---------|------|--|--|
| Bankers    | Displays the bankers of the customer.                            | Display | Tile |  |  |
| Creditors  | Displays the creditors of the customer.                          | Display | Tile |  |  |
| Debtors    | Displays the debtors of the customer.                            | Display | Tile |  |  |
| Country    | Displays the country dependency of the customer                  | Display | Tile |  |  |
| Currency   | Displays the cur-<br>rency depend-<br>ency of the cus-<br>tomer. | Display | Tile |  |  |

Click on the Edit button in each of the tiles to capture/view the parameters. As soon as the user captures the parameters the Economic Dependency Analysis gets refreshed.

#### Action Buttons on the each of the Tiles

a. **Edit** – On Click of Edit the details and you will be able to modify the same.