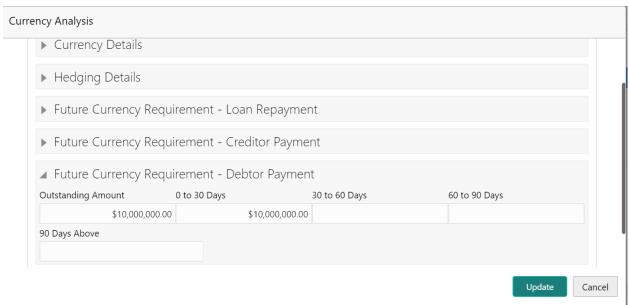

#### **Future Currency Credit- Debtor**

#### **Payment**

| Local Currency    | Select the Currency Code | LOV   | 3   | Yes |  |
|-------------------|--------------------------|-------|-----|-----|--|
|                   | Capture the Receivable   | Nu-   | 22, |     |  |
| Receivable Amount | Amount                   | meric | 3   | Yes |  |
|                   | Capture the Receivable   | Nu-   | 22, |     |  |
| 0-30 days         | Amount in 0-30 days      | meric | 3   |     |  |
|                   | Capture the Receivable   | Nu-   | 22, |     |  |
| 31-60 days        | Amount in 31-60 days     | meric | 3   |     |  |
|                   | Capture the Receivable   | Nu-   | 22, |     |  |
| 61-90 days        | Amount in 61-90 days     | meric | 3   |     |  |
|                   | Capture the Receivable   | Nu-   | 22, |     |  |
| above 90 days     | Amount in above 90 days  | meric | 3   |     |  |