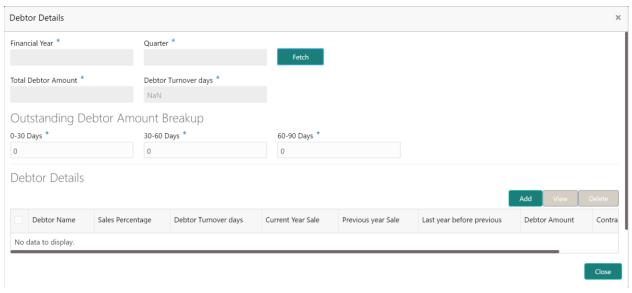

# **2.2.2.5 Debtors**

| Field name | Description                            | Туре | Size | Mandatory | Validations |
|------------|----------------------------------------|------|------|-----------|-------------|
| As on Date | System to default the application Date | Date |      | Yes       |             |
| Top ten    |                                        | _    |      |           |             |
| Debtors    | Capture the Top Ten Debtor Names       | Text | 150  | Yes       |             |
| Turnover   | Select the Turnover Range              |      |      |           |             |
| Range      | 500k, 500k to 1m, 1-5m, 5-10m etc.     | Text | 4    | Yes       |             |

# Debtor Aging

| Debtor Name  | Select the Debtor name               | LOV    | 150 |  |
|--------------|--------------------------------------|--------|-----|--|
| 0-30 days    | Capture the 0-30 days past due in-   |        |     |  |
|              | voices                               | Number | 5   |  |
| 31-60 days   | Capture the 31-60 days past due in-  |        |     |  |
|              | voices                               | Number | 5   |  |
| 61-90 days   | Capture the 61-90 days past due in-  |        |     |  |
|              | voices                               | Number | 5   |  |
| 91-120 days  | Capture the 91-120 days past due in- |        |     |  |
|              | voices                               | Number | 5   |  |
| 121-150 days | Capture the 121-150 days past due    |        |     |  |
|              | invoices                             | Number | 5   |  |
| 151-180 days | Capture the 151-180 days past due    |        |     |  |
|              | invoices                             | Number | 5   |  |
| above 180    | Capture the above 180 days past due  |        |     |  |
| Days         | invoices                             | Number | 5   |  |