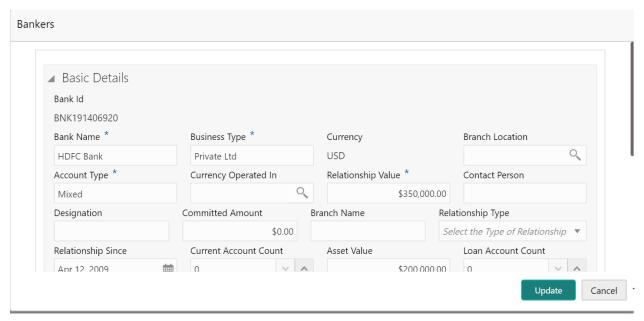

# **2.2.2.3 Bankers**

| Field name                           | Description                                                   | Туре     | Size | Mandatory | Validations |
|--------------------------------------|---------------------------------------------------------------|----------|------|-----------|-------------|
| As on Date                           | System to default the application Date                        | Date     |      | Yes       |             |
| Bank Name                            | Capture the Bank Name                                         | Text     | 150  | Yes       |             |
| Bank Type                            | Select the Bank Type 1. Private 2. Public Sector Unit         | Dropdown | 1    | Yes       |             |
| Branch<br>Name                       | Capture the Branch Name where the main account is held        | Text     | 150  |           |             |
| Type of re-<br>lationship            | Select the type of relationship 1. Loans 2. Deposits 3. Mixed | Dropdown | 1    | Yes       |             |
| Relationship<br>Since                | Capture the Relationship Start Date                           | Date     |      |           |             |
| Asset rela-<br>tionship<br>value     | Capture the Total Asset Relationship Value                    | Numeric  | 22,3 |           |             |
| Liability re-<br>lationship<br>value | Capture the Total Liability Relation-<br>ship Value           | Numeric  | 22,3 |           |             |