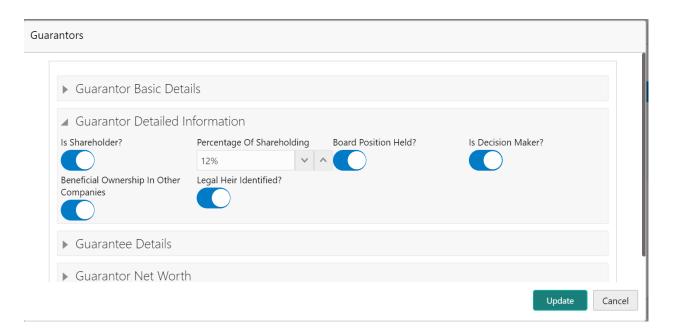

|                           | Select if the board position is             |         |     |             |
|---------------------------|---------------------------------------------|---------|-----|-------------|
| Board Position held       | held by the Guarantor                       | Text    | 1   |             |
| Decision Maker            | Select If the Guarantor is a decision maker | Text    | 1   |             |
| Decision Waker            | Select if the Guarantor is a                | TCAC    | _   |             |
| Part of the Founder       | founder                                     | Text    | 1   |             |
| Tart of the Founder       |                                             | TCAL    |     |             |
| 5 . 6.1 5 .               | Select if the Guarantor is a pro-           |         |     |             |
| Part of the Promoters     | moters                                      | Text    | 1   |             |
| Beneficial Owner in other | Select if beneficial owner in oth-          |         |     |             |
| entities                  | er entities                                 | Text    | 1   |             |
|                           |                                             |         |     | Only if the |
|                           |                                             |         |     | Guarantor   |
|                           | Capture the legal heir is identi-           |         |     | type is     |
| Legal heir identified     | fied                                        | Text    | 150 | Individual  |
| Common Shareholders       |                                             |         |     | Only if the |
|                           |                                             |         |     | Guarantor   |
|                           | Select If the Guarantor is a                |         |     | type is     |
|                           | common shareholder                          | Text    | 1   | Individual  |
| Guarantor total assets    | Capture the Guarantor total as-             |         | 22, |             |
|                           | sets                                        | Numeric | 3   |             |
| Guarantor total Liability |                                             |         |     | Only if the |
|                           |                                             |         |     | Guarantor   |
|                           | Capture the Guarantor total lia-            |         | 22, | type is     |
|                           | bility                                      | Numeric | 3   | Individual  |
| Guarantor Net worth       |                                             |         |     | Only if the |
|                           |                                             |         |     | Guarantor   |
|                           |                                             |         | 22, | type is     |
|                           | Capture the Guarantor net worth             | Numeric | 3   | Individual  |
| Intangible Assets         |                                             |         |     | Only if the |
|                           |                                             |         |     | Guarantor   |
|                           |                                             |         | 22, | type is     |
|                           | Capture the Intangible Assets               | Numeric | 3   | Entity      |
| Tangible Net worth        |                                             |         |     | Only if the |
|                           |                                             |         |     | Guarantor   |
|                           |                                             |         | 22, | type is     |
|                           | Capture the Tangible Assets                 | Numeric | 3   | Entity      |