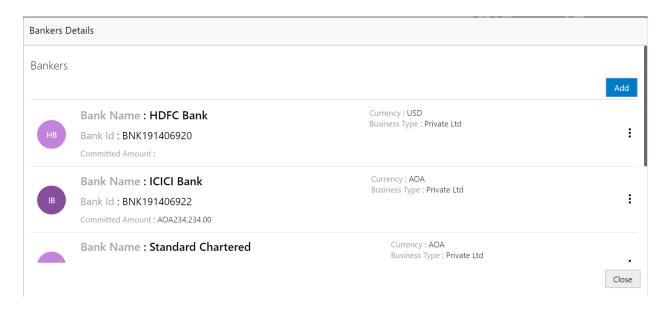

# **2.2.2.3 Bankers**

| Field name                           | Description                                                   | Туре     | Size | Mandatory | Validations |
|--------------------------------------|---------------------------------------------------------------|----------|------|-----------|-------------|
| As on Date                           | System to default the application Date                        | Date     |      | Yes       |             |
| Bank Name                            | Capture the Bank Name                                         | Text     | 150  | Yes       |             |
| Bank Type                            | Select the Bank Type 1. Private 2. Public Sector Unit         | Dropdown | 1    | Yes       |             |
| Branch<br>Name                       | Capture the Branch Name where the main account is held        | Text     | 150  |           |             |
| Type of re-<br>lationship            | Select the type of relationship 1. Loans 2. Deposits 3. Mixed | Dropdown | 1    | Yes       |             |
| Relationship<br>Since                | Capture the Relationship Start Date                           | Date     |      |           |             |
| Asset rela-<br>tionship<br>value     | Capture the Total Asset Relationship Value                    | Numeric  | 22,3 |           |             |
| Liability re-<br>lationship<br>value | Capture the Total Liability Relation-<br>ship Value           | Numeric  | 22,3 |           |             |