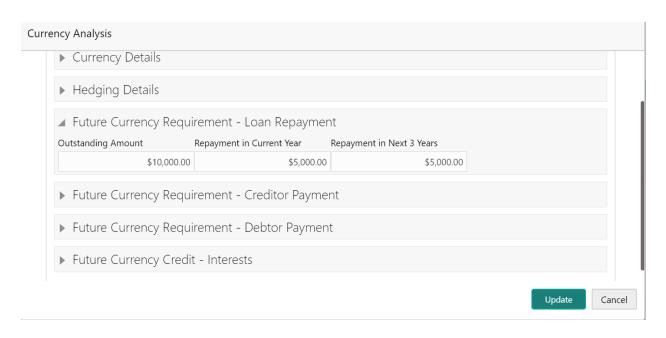

# Future Currency Requirement-Loan repayment

| Currency                          | Select the Currency Code   | LOV   | 3   | Yes |  |
|-----------------------------------|----------------------------|-------|-----|-----|--|
|                                   | Capture the Outstanding    | Nu-   | 22, |     |  |
| Outstanding Loan Amount           | Loan Amount                | meric | 3   | Yes |  |
|                                   | Capture the Repayment      | Nu-   | 22, |     |  |
| Repayment in current year         | Amount in Current Year     | meric | 3   | Yes |  |
|                                   | Capture the Repayment      | Nu-   | 22, |     |  |
| Repayment in the next three years | Amount in next three years | meric | 3   | Yes |  |