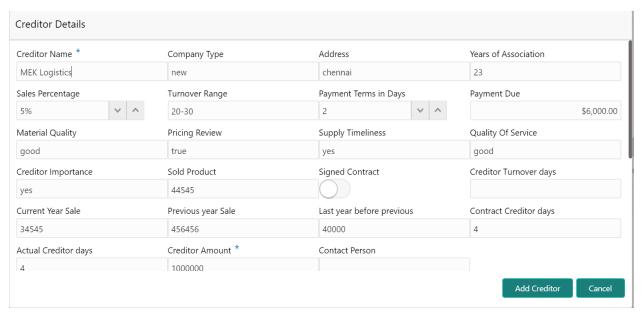

# 2.2.2.4 Creditors

|                              |                                                          |              |      | Mandato- | Valida- |
|------------------------------|----------------------------------------------------------|--------------|------|----------|---------|
| Field name                   | Description                                              | Туре         | Size | ry       | tions   |
| As on Date                   | System to default the application Date                   | Date         |      | Yes      |         |
| Top ten Cred-<br>itors       | Capture the Top Ten Creditors Names                      | Text         | 150  | Yes      |         |
| Turnover                     |                                                          |              | 200  |          |         |
| Range                        | Capture the Turnover Range                               | Text         | 0    | Yes      |         |
| Type of com-<br>pany         | Select the Type of Company 1. Private 2. Public 3. Trust | Dropdow<br>n | 4    | Yes      |         |
| Address                      | Capture the Address of the Creditor                      | Address      |      |          |         |
| Contact Person               | Capture the Suppliers Contact Person Name                | Text         | 150  | Yes      |         |
| Association for (years)      | Capture the years of Association                         | Number       | 3    | Yes      |         |
| Payment due                  | Capture the Total Payment Due                            | Numeric      | 22,3 | Yes      |         |
| Payment<br>terms in days     | Capture the Payment Terms in Days                        | Number       | 4    | Yes      |         |
| Formal Con-<br>tract signed  | Select if the formal Contract is Signed                  | Text         | 4    | Yes      |         |
| Major Prod-<br>uct Purchased | Capture the major of products Purchased                  | String       | 600  |          |         |
| Creditor<br>Importance       | Select the Creditor Importance 1. Critical 2. Average    |              |      |          |         |
| Quality of material          | Select the Quality of Material  1. Good                  | Dropdow<br>n | 4    | Yes      |         |
| Pricing review               | Select If Pricing Review  1. Yes or No                   | Text         | 4    |          |         |
| Supply time-<br>liness       | Capture the Supply time lines                            | Text         | 150  |          |         |
| Quality of<br>Service        | Select the Quality of Service  1. Good                   |              |      |          |         |
|                              |                                                          |              |      |          |         |
|                              | I .                                                      | 1            | 1    | 1        | 1       |

### Supply Details

| Creditor      |                                            |         |      |     |  |
|---------------|--------------------------------------------|---------|------|-----|--|
| name          | Capture the Creditor Name                  |         |      | yes |  |
| Supply Type   | Select the Supply Type                     |         |      | yes |  |
| Requirement   |                                            |         |      |     |  |
| frequency     | Select the requirement frequency           |         |      | yes |  |
| Per Unit cost | Capture the Per Unit Cost                  | Numeric | 22,3 | yes |  |
| Unit bought   | Capture the Number of Units bought in Last | Number  | 5    |     |  |