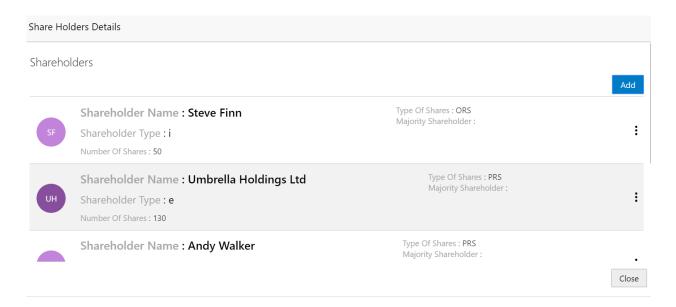

# 2.2.2.1 Shareholders

| <ul><li>▶ Shareholder Relation</li></ul> |                               |                      |                              |
|------------------------------------------|-------------------------------|----------------------|------------------------------|
| ▲ Transaction Details                    | Ship With Company             |                      |                              |
| Acted as a Guarantor For the Company?    | Provided Loan To the Company? | Provided Loan Amount | Taken Loan From The Company? |
| Taken Loan Amount                        | Debtor For the Company?       | Payable As On Date   | Creditor For the Company?    |
| Receivable As On Date                    |                               |                      |                              |
|                                          |                               |                      | Update Căr                   |

|                           |                                              |        | Siz          | Manda- | Valida-     |
|---------------------------|----------------------------------------------|--------|--------------|--------|-------------|
| Field name                | Description                                  | Type   | е            | tory   | tions       |
| As on Date                | System to default the application Date       | Date   |              | Yes    |             |
| Share Holder              |                                              |        | 15           |        |             |
| Name                      | Capture the Shareholder Name                 | Text   | 0            | Yes    |             |
|                           | Select the Shareholder Type                  |        |              |        |             |
|                           | The shareholder Types are                    |        |              |        |             |
|                           | 1. Individual                                |        |              |        |             |
| Shareholder Type          | 2. Entity                                    | Text   | 4            | Yes    |             |
|                           |                                              | Nu-    |              |        |             |
| Share holding             | Capture the Share Holding Percentage         | meric  | 6,2          | Yes    |             |
|                           |                                              | Num-   |              |        |             |
| No of shares              | Capture the Number of shares                 | ber    | 6            | Yes    |             |
|                           | Colort the Time of Chause                    |        |              |        |             |
|                           | Select the Type of Shares  1.Ordinary shares |        |              |        |             |
|                           | 2. Cumulative preference shares              |        |              |        |             |
|                           | 3. Preference shares                         |        |              |        |             |
|                           | 4.Bearer shares                              |        |              |        |             |
|                           | 5.Non-Voting shares                          |        |              |        |             |
| Type of shares            | 6.Redeemable shares                          | Text   | 4            | Yes    |             |
| Majority Share-           | o.nedeemable shares                          | TCXC   | + -          | 103    |             |
| holder                    | Select if majority shareholder               | Text   | 1            |        |             |
| Voting Rights             | Select if the Shareholder has Voting Rights  | Text   | 1            |        |             |
| 7 6 4 11 8 1 11 8 1 1 1 1 |                                              | - CARE | <del>-</del> |        | Only if     |
|                           |                                              |        |              |        | Voting      |
| %age of voting            |                                              | Nu-    |              |        | Rights is   |
| rights                    | Capture the Percentage of Voting Rights      | meric  | 6,2          | yes    | selected    |
| Board Position            | Select if the shareholder has held a Board   |        |              |        |             |
| held                      | Position                                     | Text   | 1            |        |             |
|                           |                                              |        |              |        | Only if the |
|                           |                                              |        |              |        | share-      |
|                           |                                              |        | 15           |        | holder has  |
| Designation               | Capture the Designation of the shareholder   | Text   | 0            |        | held a      |

|                   |                                  |      |   |     | Board Po-<br>sition |
|-------------------|----------------------------------|------|---|-----|---------------------|
| Years of associa- |                                  | Num- |   |     |                     |
| tion              | Capture the Years of Association | ber  | 3 | Yes |                     |