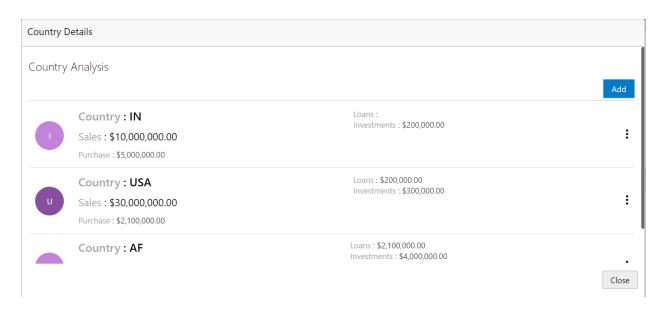

# **2.2.2.6 Country**

|              |                                        |              | Siz      | Man-   | Valida- |
|--------------|----------------------------------------|--------------|----------|--------|---------|
| Field name   | Description                            | Type         | е        | datory | tions   |
| As on Date   | System to default the application Date | Date         |          | Yes    |         |
| Country Name | Select the Country Code                | LOV          | 3        | Yes    |         |
| Sales        | Capture the Total Sales Amount         | Nu-<br>meric | 22,<br>3 | Yes    |         |
| Purchase     | Capture the Total Purchase Amount      | Nu-<br>meric | 22,<br>3 | Yes    |         |
| Investments  | Capture the Total Investment Amount    | Nu-<br>meric | 22,<br>3 | Yes    |         |
| Loans        | Capture the Total Loan Amount          | Nu-<br>meric | 22,<br>3 | Yes    |         |
| Deposits     | Capture the Total Deposits Amount      | Nu-<br>meric | 22,<br>3 | Yes    |         |

# Country Wise business operations

| Country Name         | Select the Country Code                  | LOV   | 3   | Yes |  |
|----------------------|------------------------------------------|-------|-----|-----|--|
|                      |                                          | Nu-   |     |     |  |
| Market share in %age | Capture the Market Share Percentage      | meric | 6,2 | Yes |  |
|                      | Capture the number years of Presence in  | Numb  |     |     |  |
| Presence for years   | Market                                   | er    | 3   | Yes |  |
|                      |                                          | Numb  |     |     |  |
| Products Sold        | Capture the Number of products sold      | er    | 6   | Yes |  |
|                      | Capture the date from which this associ- |       |     |     |  |
| association since    | ation started                            | Date  |     | yes |  |
| Sales Break up       |                                          |       |     |     |  |
| Country Name         | Select the Country Code                  | LOV   | 3   | Yes |  |
|                      |                                          |       | 15  |     |  |
| Top 5 customers      | Capture the top 5 customer name          | Text  | 0   | Yes |  |
|                      |                                          | Nu-   | 22, |     |  |
| Sales                | Capture the Sales Amount                 | meric | 3   | Yes |  |
|                      |                                          | Nu-   |     |     |  |
| %age of total sales  | Capture the Percentage of total Sales    | meric | 6,2 | Yes |  |
| Product sold         | Capture the Number of products sold      |       |     |     |  |
| debtor days          |                                          |       |     |     |  |
|                      | Capture the date from which this associ- |       |     |     |  |
| association since    | ation started                            | Date  |     | yes |  |