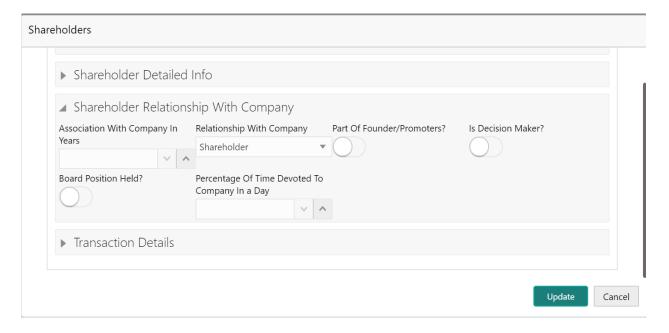

|                            |                                               |          |                                         | Individual            |
|----------------------------|-----------------------------------------------|----------|-----------------------------------------|-----------------------|
|                            |                                               |          |                                         | Only if               |
|                            |                                               |          |                                         | the Legal             |
|                            |                                               |          | 15                                      | Heir is               |
| Legal Heir Name            | Capture the Legal Heir Name                   | Text     | 0                                       | Identified            |
|                            |                                               |          |                                         | Only if               |
|                            |                                               |          |                                         | the                   |
|                            |                                               |          |                                         | share-                |
|                            |                                               |          |                                         | holder                |
|                            | Capture the Spouse or Partner                 |          | 15                                      | type is               |
| Partner/spouse name        | Name                                          | Text     | 0                                       | Individual            |
| · artirer, operate manne   |                                               |          |                                         | Only if               |
|                            |                                               |          |                                         | the                   |
|                            |                                               |          |                                         | share-                |
|                            |                                               |          |                                         | holder                |
|                            | Capture the Education Qualifica-              |          | 15                                      | type is               |
| Educational Qualification  | tion of the Shareholder                       | Text     | 0                                       | Individual            |
| Educational Qualification  | tion of the shareholder                       | TEXT     | + + + + + + + + + + + + + + + + + + + + | Only if               |
|                            |                                               |          |                                         | the                   |
|                            |                                               |          |                                         | share-                |
|                            |                                               |          |                                         | holder                |
|                            | Cantura the Vears of Evperience               |          |                                         |                       |
| Voors of own in this field | Capture the Years of Experience in this Field | Numeric  | 2                                       | type is<br>Individual |
| Years of exp in this field | in this Field                                 | Numeric  | 3                                       |                       |
|                            |                                               |          |                                         | Only if               |
|                            |                                               |          |                                         | the                   |
|                            |                                               |          |                                         | share-                |
|                            |                                               |          |                                         | holder                |
| V                          | Control the Versian Consulting                |          |                                         | type is               |
| Years of operation         | Capture the Years of Operation                | Numeric  | 3                                       | Entity                |
|                            |                                               |          |                                         | Only if               |
|                            |                                               |          |                                         | the                   |
|                            |                                               |          |                                         | share-                |
|                            |                                               |          | 22                                      | holder<br>            |
|                            | Capture the Turnover is the last              |          | 22,                                     | type is               |
| Turnover in the last FY    | financial year                                | Numeric  | 3                                       | Entity                |
| SHE as per the last FY     |                                               |          |                                         | Only if               |
|                            |                                               |          |                                         | the                   |
|                            |                                               |          |                                         | share-                |
|                            |                                               |          |                                         | holder                |
|                            | Capture the Shareholders Equity               |          | 22,                                     | type is               |
|                            | for last FY                                   | Numeric  | 3                                       | Entity                |
|                            |                                               |          |                                         | Only if               |
|                            |                                               |          |                                         | the                   |
|                            | Select the Relationship with the              |          |                                         | share-                |
|                            | company                                       |          |                                         | holder                |
| Relationship with com-     | 1. Shareholder                                |          |                                         | type is               |
| pany                       | 2. Shareholder and Director                   | Dropdown | 1                                       | Individual            |
|                            | Select if the shareholder is a                |          |                                         |                       |
| Part of the Founder        | founder                                       | Text     | 1                                       |                       |
|                            | Select if the shareholder is a                |          |                                         |                       |
| Part of the Promoters      | promoters                                     | Text     | 1                                       |                       |
| Decision Maker             | Select If the shareholder is a de-            | Text     | 1                                       |                       |

|                          | cision maker                    |         |     |            |
|--------------------------|---------------------------------|---------|-----|------------|
|                          |                                 |         |     | Only if    |
|                          |                                 |         |     | the        |
|                          |                                 |         |     | share-     |
| %age of time devoted     |                                 |         |     | holder     |
| towards company in a     | Capture the %age of time de-    |         |     | type is    |
| day                      | voted towards company in a day  | Numeric | 6,2 | Individual |
| Common Shareholders      |                                 |         |     | Only if    |
|                          |                                 |         |     | the        |
|                          |                                 |         |     | share-     |
|                          |                                 |         |     | holder     |
|                          | Select If the shareholder is a  |         |     | type is    |
|                          | common shareholder              | Text    | 1   | Entity     |
| Common Board members     |                                 |         |     | Only if    |
|                          |                                 |         |     | the        |
|                          |                                 |         |     | share-     |
|                          |                                 |         |     | holder     |
|                          | Select if the shareholder is a  |         |     | type is    |
|                          | common board member             | Text    | 1   | Entity     |
| Similar type of business |                                 |         |     | Only if    |
|                          |                                 |         |     | the        |
|                          |                                 |         |     | share-     |
|                          |                                 |         |     | holder     |
|                          | Select if the shareholder is of |         |     | type is    |
|                          | similar type of business        | Text    | 1   | Entity     |
| Provided Guarantee to    | Select if the shareholder has   |         |     |            |
| company                  | provided Guarantee to the       |         |     |            |
|                          | Company                         | Text    | 1   |            |
| Taken guarantee from     |                                 |         |     | Only if    |
| company                  |                                 |         |     | the        |
|                          |                                 |         |     | share-     |
|                          | Select if the shareholder has   |         |     | holder     |
|                          | taken Guarantee from the Com-   |         |     | type is    |
| Lagrantalian forms       | pany                            | Text    | 1   | Entity     |
| Loan taken from compa-   | Select if the shareholder has   |         |     |            |
| ny                       | taken loan from the Company     | Text    | 1   |            |
| Loan amount              |                                 | Numeric |     |            |
|                          | Capture the Loan Taken Amount   | (22,3)  |     |            |
| Loan extended to com-    | Select if the shareholder has   |         |     |            |
| pany                     | provided Guarantee to the       |         |     |            |
|                          | Company                         | Text    | 1   |            |
| Loan Amount              | Capture the Loan Provided       | Numeric |     |            |
|                          | Amount                          | (22,3)  |     |            |
| Debtor for the company   | Select if the shareholder has   |         |     |            |
|                          | provided Guarantee to the       |         |     |            |
|                          | Company                         | Text    | 1   |            |
| Payable as on date       | Capture the as on date Payable  | Numeric |     |            |
|                          | Amount                          | (22,3)  |     |            |
| Creditor for the company | Select if the shareholder has   |         |     |            |
|                          | provided Guarantee to the       |         |     |            |
|                          | Company                         | Text    | 1   |            |
| Receivable as on date    | Capture the as on date Receiva- | Numeric |     |            |