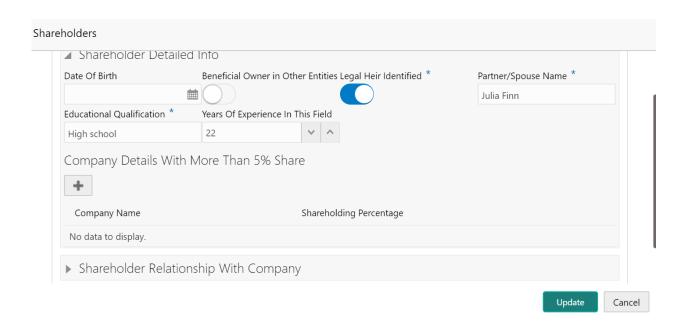

# Shareholder general info

| Shareholder general inio  |                                     |              | Siz | Man-   | Valida-               |
|---------------------------|-------------------------------------|--------------|-----|--------|-----------------------|
| Field name                | Description                         | Туре         | е   | datory | tions                 |
|                           |                                     |              | 15  |        |                       |
| Share Holder Name         | Capture the Shareholder Name        | Text         | 0   | Yes    |                       |
|                           | Select the Shareholder Type         |              |     |        |                       |
|                           | The Shareholder Types are           |              |     |        |                       |
|                           | 1. Individual                       |              |     |        |                       |
| Share Holder Type         | 2. Entity                           | Text         | 4   | Yes    |                       |
|                           | Capture the Communication Ad-       |              |     |        |                       |
|                           | dress                               |              |     |        |                       |
| Communication Address     | with usual Address fields           |              |     |        |                       |
|                           | Capture the Registration Address    |              |     |        |                       |
| Registration Address      | with usual Address fields           |              |     |        |                       |
|                           |                                     |              |     |        | Only if               |
|                           |                                     |              |     |        | the                   |
|                           |                                     |              |     |        | share-                |
| Beneficial Owner in other | Select if beneficial owner in oth-  |              |     |        | holder                |
| entities                  | er entities                         | Text         | 1   |        | type is<br>Individual |
| Type of company           | er entities                         | TEXT         |     |        | Only if               |
| Type or company           |                                     |              |     |        | the                   |
|                           |                                     |              |     |        | share-                |
|                           |                                     |              |     |        | holder                |
|                           |                                     |              |     |        | type is               |
|                           | Select the Type of Company          | Dropdown     | 1   |        | Entity                |
| No of companies with      | Capture the Number of compa-        |              |     |        |                       |
| more than 5% share-       | nies the shareholder has more       |              |     |        |                       |
| holding                   | than 5% shares                      | Numeric      | 4   |        |                       |
|                           |                                     |              |     |        | Only if               |
|                           |                                     |              |     |        | Number                |
|                           |                                     |              |     |        | of com-               |
|                           |                                     |              |     |        | panies                |
|                           |                                     |              |     |        | with                  |
|                           |                                     |              |     |        | more                  |
|                           |                                     |              |     |        | than 5%               |
| Name of company with      | Capture the Names of the com-       |              |     |        | share-                |
| more than 5% share        | pany in which the shareholders      | List or Mul- | 15  |        | holding is more       |
| holding                   | has more than 5% shares             | ti-Select    | 0   |        | than zero             |
|                           |                                     |              | + - |        | Only if               |
|                           |                                     |              |     |        | the                   |
|                           |                                     |              |     |        | share-                |
|                           | Select if the Legal Heir is Identi- |              |     |        | holder                |
| Legal heir identified     | fied                                | Text         | 4   |        | type is               |

|                            |                                               |          |                                         | Individual            |
|----------------------------|-----------------------------------------------|----------|-----------------------------------------|-----------------------|
|                            |                                               |          |                                         | Only if               |
|                            |                                               |          |                                         | the Legal             |
|                            |                                               |          | 15                                      | Heir is               |
| Legal Heir Name            | Capture the Legal Heir Name                   | Text     | 0                                       | Identified            |
|                            |                                               |          |                                         | Only if               |
|                            |                                               |          |                                         | the                   |
|                            |                                               |          |                                         | share-                |
|                            |                                               |          |                                         | holder                |
|                            | Capture the Spouse or Partner                 |          | 15                                      | type is               |
| Partner/spouse name        | Name                                          | Text     | 0                                       | Individual            |
| · artirer, operate manne   |                                               |          |                                         | Only if               |
|                            |                                               |          |                                         | the                   |
|                            |                                               |          |                                         | share-                |
|                            |                                               |          |                                         | holder                |
|                            | Capture the Education Qualifica-              |          | 15                                      | type is               |
| Educational Qualification  | tion of the Shareholder                       | Text     | 0                                       | Individual            |
| Educational Qualification  | tion of the shareholder                       | TEXT     | + + + + + + + + + + + + + + + + + + + + | Only if               |
|                            |                                               |          |                                         | the                   |
|                            |                                               |          |                                         | share-                |
|                            |                                               |          |                                         | holder                |
|                            | Cantura the Vears of Evperience               |          |                                         |                       |
| Voors of own in this field | Capture the Years of Experience in this Field | Numeric  | 2                                       | type is<br>Individual |
| Years of exp in this field | in this Field                                 | Numeric  | 3                                       |                       |
|                            |                                               |          |                                         | Only if               |
|                            |                                               |          |                                         | the                   |
|                            |                                               |          |                                         | share-                |
|                            |                                               |          |                                         | holder                |
| V                          | Control the Versian Consulting                |          |                                         | type is               |
| Years of operation         | Capture the Years of Operation                | Numeric  | 3                                       | Entity                |
|                            |                                               |          |                                         | Only if               |
|                            |                                               |          |                                         | the                   |
|                            |                                               |          |                                         | share-                |
|                            |                                               |          | 22                                      | holder<br>            |
|                            | Capture the Turnover is the last              |          | 22,                                     | type is               |
| Turnover in the last FY    | financial year                                | Numeric  | 3                                       | Entity                |
| SHE as per the last FY     |                                               |          |                                         | Only if               |
|                            |                                               |          |                                         | the                   |
|                            |                                               |          |                                         | share-                |
|                            |                                               |          |                                         | holder                |
|                            | Capture the Shareholders Equity               |          | 22,                                     | type is               |
|                            | for last FY                                   | Numeric  | 3                                       | Entity                |
|                            |                                               |          |                                         | Only if               |
|                            |                                               |          |                                         | the                   |
|                            | Select the Relationship with the              |          |                                         | share-                |
|                            | company                                       |          |                                         | holder                |
| Relationship with com-     | 1. Shareholder                                |          |                                         | type is               |
| pany                       | 2. Shareholder and Director                   | Dropdown | 1                                       | Individual            |
|                            | Select if the shareholder is a                |          |                                         |                       |
| Part of the Founder        | founder                                       | Text     | 1                                       |                       |
|                            | Select if the shareholder is a                |          |                                         |                       |
| Part of the Promoters      | promoters                                     | Text     | 1                                       |                       |
| Decision Maker             | Select If the shareholder is a de-            | Text     | 1                                       |                       |