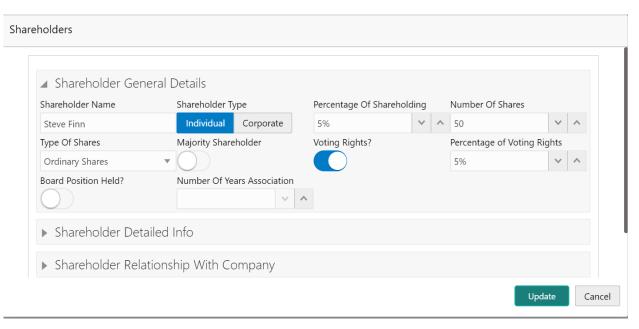

# Shareholder general info

| Shareholder general inio  |                                     |              | Siz | Man-   | Valida-               |
|---------------------------|-------------------------------------|--------------|-----|--------|-----------------------|
| Field name                | Description                         | Туре         | е   | datory | tions                 |
|                           |                                     |              | 15  |        |                       |
| Share Holder Name         | Capture the Shareholder Name        | Text         | 0   | Yes    |                       |
|                           | Select the Shareholder Type         |              |     |        |                       |
|                           | The Shareholder Types are           |              |     |        |                       |
|                           | 1. Individual                       |              |     |        |                       |
| Share Holder Type         | 2. Entity                           | Text         | 4   | Yes    |                       |
|                           | Capture the Communication Ad-       |              |     |        |                       |
|                           | dress                               |              |     |        |                       |
| Communication Address     | with usual Address fields           |              |     |        |                       |
|                           | Capture the Registration Address    |              |     |        |                       |
| Registration Address      | with usual Address fields           |              |     |        |                       |
|                           |                                     |              |     |        | Only if               |
|                           |                                     |              |     |        | the                   |
|                           |                                     |              |     |        | share-                |
| Beneficial Owner in other | Select if beneficial owner in oth-  |              |     |        | holder                |
| entities                  | er entities                         | Text         | 1   |        | type is<br>Individual |
| Type of company           | er entities                         | TEXT         |     |        | Only if               |
| Type or company           |                                     |              |     |        | the                   |
|                           |                                     |              |     |        | share-                |
|                           |                                     |              |     |        | holder                |
|                           |                                     |              |     |        | type is               |
|                           | Select the Type of Company          | Dropdown     | 1   |        | Entity                |
| No of companies with      | Capture the Number of compa-        |              |     |        |                       |
| more than 5% share-       | nies the shareholder has more       |              |     |        |                       |
| holding                   | than 5% shares                      | Numeric      | 4   |        |                       |
|                           |                                     |              |     |        | Only if               |
|                           |                                     |              |     |        | Number                |
|                           |                                     |              |     |        | of com-               |
|                           |                                     |              |     |        | panies                |
|                           |                                     |              |     |        | with                  |
|                           |                                     |              |     |        | more                  |
|                           |                                     |              |     |        | than 5%               |
| Name of company with      | Capture the Names of the com-       |              |     |        | share-                |
| more than 5% share        | pany in which the shareholders      | List or Mul- | 15  |        | holding is more       |
| holding                   | has more than 5% shares             | ti-Select    | 0   |        | than zero             |
|                           |                                     |              | + - |        | Only if               |
|                           |                                     |              |     |        | the                   |
|                           |                                     |              |     |        | share-                |
|                           | Select if the Legal Heir is Identi- |              |     |        | holder                |
| Legal heir identified     | fied                                | Text         | 4   |        | type is               |

|                            |                                               |          |                                         | Individual            |
|----------------------------|-----------------------------------------------|----------|-----------------------------------------|-----------------------|
|                            |                                               |          |                                         | Only if               |
|                            |                                               |          |                                         | the Legal             |
|                            |                                               |          | 15                                      | Heir is               |
| Legal Heir Name            | Capture the Legal Heir Name                   | Text     | 0                                       | Identified            |
|                            |                                               |          |                                         | Only if               |
|                            |                                               |          |                                         | the                   |
|                            |                                               |          |                                         | share-                |
|                            |                                               |          |                                         | holder                |
|                            | Capture the Spouse or Partner                 |          | 15                                      | type is               |
| Partner/spouse name        | Name                                          | Text     | 0                                       | Individual            |
| · artirer, operate manne   |                                               |          |                                         | Only if               |
|                            |                                               |          |                                         | the                   |
|                            |                                               |          |                                         | share-                |
|                            |                                               |          |                                         | holder                |
|                            | Capture the Education Qualifica-              |          | 15                                      | type is               |
| Educational Qualification  | tion of the Shareholder                       | Text     | 0                                       | Individual            |
| Educational Qualification  | tion of the shareholder                       | TEXT     | + + + + + + + + + + + + + + + + + + + + | Only if               |
|                            |                                               |          |                                         | the                   |
|                            |                                               |          |                                         | share-                |
|                            |                                               |          |                                         | holder                |
|                            | Cantura the Vears of Evperience               |          |                                         |                       |
| Voors of own in this field | Capture the Years of Experience in this Field | Numeric  | 2                                       | type is<br>Individual |
| Years of exp in this field | in this Field                                 | Numeric  | 3                                       |                       |
|                            |                                               |          |                                         | Only if               |
|                            |                                               |          |                                         | the                   |
|                            |                                               |          |                                         | share-                |
|                            |                                               |          |                                         | holder                |
| V                          | Control the Versian Consulting                |          |                                         | type is               |
| Years of operation         | Capture the Years of Operation                | Numeric  | 3                                       | Entity                |
|                            |                                               |          |                                         | Only if               |
|                            |                                               |          |                                         | the                   |
|                            |                                               |          |                                         | share-                |
|                            |                                               |          | 22                                      | holder<br>            |
|                            | Capture the Turnover is the last              |          | 22,                                     | type is               |
| Turnover in the last FY    | financial year                                | Numeric  | 3                                       | Entity                |
| SHE as per the last FY     |                                               |          |                                         | Only if               |
|                            |                                               |          |                                         | the                   |
|                            |                                               |          |                                         | share-                |
|                            |                                               |          |                                         | holder                |
|                            | Capture the Shareholders Equity               |          | 22,                                     | type is               |
|                            | for last FY                                   | Numeric  | 3                                       | Entity                |
|                            |                                               |          |                                         | Only if               |
|                            |                                               |          |                                         | the                   |
|                            | Select the Relationship with the              |          |                                         | share-                |
|                            | company                                       |          |                                         | holder                |
| Relationship with com-     | 1. Shareholder                                |          |                                         | type is               |
| pany                       | 2. Shareholder and Director                   | Dropdown | 1                                       | Individual            |
|                            | Select if the shareholder is a                |          |                                         |                       |
| Part of the Founder        | founder                                       | Text     | 1                                       |                       |
|                            | Select if the shareholder is a                |          |                                         |                       |
| Part of the Promoters      | promoters                                     | Text     | 1                                       |                       |
| Decision Maker             | Select If the shareholder is a de-            | Text     | 1                                       |                       |