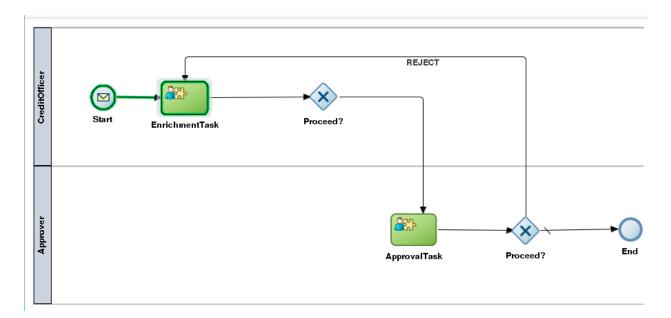

# 2.1 Economic Dependency Analysis - Process Flow Diagram

The Economic Dependency Analysis process has the following stages handled by users authorized to perform the task under those stages.

- 1. Enrichment
- 2. Approval

#### 2.2 Enrichment