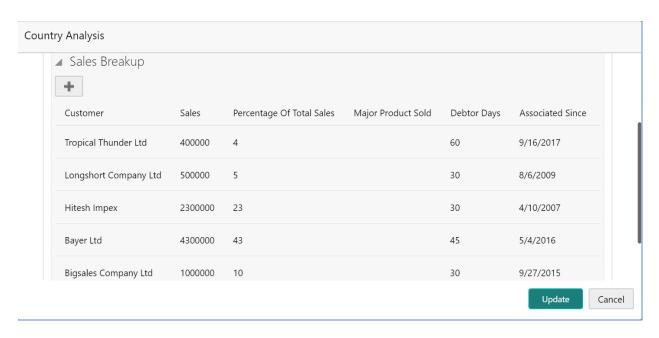

# Country Wise business operations

| Country Name         | Select the Country Code                  | LOV   | 3   | Yes |  |
|----------------------|------------------------------------------|-------|-----|-----|--|
|                      |                                          | Nu-   |     |     |  |
| Market share in %age | Capture the Market Share Percentage      | meric | 6,2 | Yes |  |
|                      | Capture the number years of Presence in  | Numb  |     |     |  |
| Presence for years   | Market                                   | er    | 3   | Yes |  |
|                      |                                          | Numb  |     |     |  |
| Products Sold        | Capture the Number of products sold      | er    | 6   | Yes |  |
|                      | Capture the date from which this associ- |       |     |     |  |
| association since    | ation started                            | Date  |     | yes |  |
| Sales Break up       |                                          |       |     |     |  |
| Country Name         | Select the Country Code                  | LOV   | 3   | Yes |  |
|                      |                                          |       | 15  |     |  |
| Top 5 customers      | Capture the top 5 customer name          | Text  | 0   | Yes |  |
|                      |                                          | Nu-   | 22, |     |  |
| Sales                | Capture the Sales Amount                 | meric | 3   | Yes |  |
|                      |                                          | Nu-   |     |     |  |
| %age of total sales  | Capture the Percentage of total Sales    | meric | 6,2 | Yes |  |
| Product sold         | Capture the Number of products sold      |       |     |     |  |
| debtor days          |                                          |       |     |     |  |
|                      | Capture the date from which this associ- |       |     |     |  |
| association since    | ation started                            | Date  |     | yes |  |