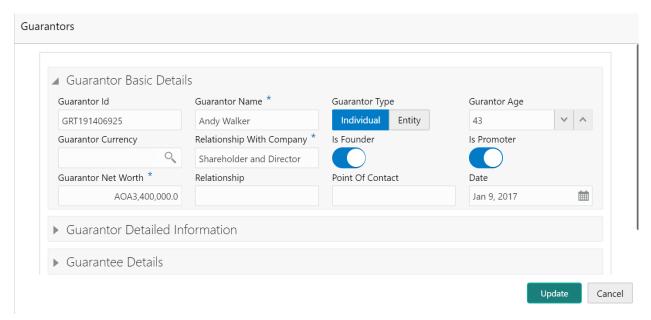

### Guarantors

Update Cancel

|                           |                                   |         | Siz | Manda- | Valida-     |
|---------------------------|-----------------------------------|---------|-----|--------|-------------|
| Field name                | Description                       | Type    | е   | tory   | tions       |
|                           | System to default the application |         |     |        |             |
| As on Date                | Date                              | Date    |     | Yes    |             |
| Guarantor Name            | Capture the Guarantor Name        | Text    | 150 | Yes    |             |
|                           | Select the Guarantor Type         |         |     |        |             |
|                           | The Guarantor Types are           |         |     |        |             |
|                           | 1. Individual                     | Dropdo  |     |        |             |
| Guarantor Type            | 2. Entity                         | wn      | 1   | Yes    |             |
| Age                       | ,                                 |         |     |        | Only if the |
|                           |                                   |         |     |        | Guarantor   |
|                           |                                   |         |     |        | Type is     |
|                           | Capture the Age of Guarantor      | Number  | 3   |        | Individual  |
| Guarantor net worth       | Capture the Net worth of the      |         | 22, |        |             |
|                           | Guarantor                         | Numeric | 3   | Yes    |             |
| Relationship with company | Capture the Relationship with     |         |     |        |             |
|                           | Company                           | Text    | 150 |        |             |
|                           | Capture the Communication Ad-     |         |     |        |             |
|                           | dress                             |         |     |        |             |
| Communication Address     | with usual Address fields         |         |     |        |             |
|                           |                                   |         |     |        | Only if the |
|                           |                                   |         |     |        | Guarantor   |
|                           | Capture the Registration Address  |         |     |        | Type is     |
| Registration Address      | with usual Address fields         |         |     |        | Entity      |
|                           | Select if the Guarantor is a      |         |     |        |             |
| Shareholder               | Shareholder                       | Text    | 1   |        |             |
|                           |                                   |         |     |        | Only if the |
|                           |                                   |         |     |        | Guarantor   |
|                           |                                   |         |     |        | is a        |
|                           |                                   |         |     |        | share-      |
| Shareholding % age        | Capture the Shareholding %        | Numeric | 6,2 |        | holder      |