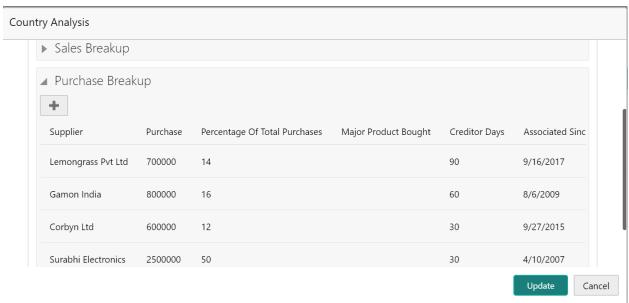

# 2.2.2.4 Creditors

|                              |                                                          |              |      | Mandato- | Valida- |
|------------------------------|----------------------------------------------------------|--------------|------|----------|---------|
| Field name                   | Description                                              | Туре         | Size | ry       | tions   |
| As on Date                   | System to default the application Date                   | Date         |      | Yes      |         |
| Top ten Cred-<br>itors       | Capture the Top Ten Creditors Names                      | Text         | 150  | Yes      |         |
| Turnover                     |                                                          |              | 200  |          |         |
| Range                        | Capture the Turnover Range                               | Text         | 0    | Yes      |         |
| Type of com-<br>pany         | Select the Type of Company 1. Private 2. Public 3. Trust | Dropdow<br>n | 4    | Yes      |         |
| Address                      | Capture the Address of the Creditor                      | Address      |      |          |         |
| Contact Person               | Capture the Suppliers Contact Person Name                | Text         | 150  | Yes      |         |
| Association for (years)      | Capture the years of Association                         | Number       | 3    | Yes      |         |
| Payment due                  | Capture the Total Payment Due                            | Numeric      | 22,3 | Yes      |         |
| Payment<br>terms in days     | Capture the Payment Terms in Days                        | Number       | 4    | Yes      |         |
| Formal Con-<br>tract signed  | Select if the formal Contract is Signed                  | Text         | 4    | Yes      |         |
| Major Prod-<br>uct Purchased | Capture the major of products Purchased                  | String       | 600  |          |         |
| Creditor<br>Importance       | Select the Creditor Importance 1. Critical 2. Average    |              |      |          |         |
| Quality of material          | Select the Quality of Material  1. Good                  | Dropdow<br>n | 4    | Yes      |         |
| Pricing review               | Select If Pricing Review  1. Yes or No                   | Text         | 4    |          |         |
| Supply time-<br>liness       | Capture the Supply time lines                            | Text         | 150  |          |         |
| Quality of<br>Service        | Select the Quality of Service  1. Good                   |              |      |          |         |
|                              |                                                          |              |      |          |         |
|                              | I .                                                      | 1            | 1    | 1        | 1       |

### Supply Details

| Creditor      |                                            |         |      |     |  |
|---------------|--------------------------------------------|---------|------|-----|--|
| name          | Capture the Creditor Name                  |         |      | yes |  |
| Supply Type   | Select the Supply Type                     |         |      | yes |  |
| Requirement   |                                            |         |      |     |  |
| frequency     | Select the requirement frequency           |         |      | yes |  |
| Per Unit cost | Capture the Per Unit Cost                  | Numeric | 22,3 | yes |  |
| Unit bought   | Capture the Number of Units bought in Last | Number  | 5    |     |  |