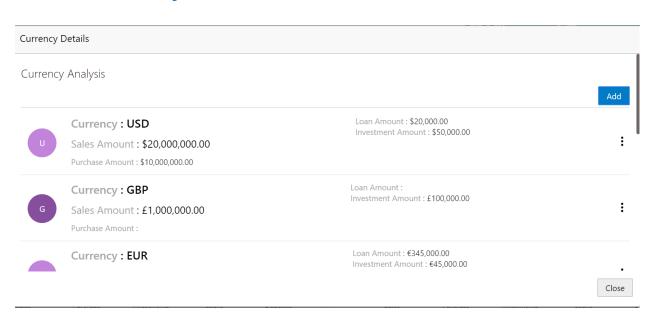

# **2.2.2.7 Currency**

|            |                            |       | Siz | Man-   |             |
|------------|----------------------------|-------|-----|--------|-------------|
| Field name | Description                | Type  | е   | datory | Validations |
|            | System to default the ap-  |       |     |        |             |
| As on Date | plication Date             | Date  |     | Yes    |             |
| Currency   | Select the Currency Code   | LOV   | 3   | Yes    |             |
| Sales      | Capture the Total Sales    | Nu-   | 22, |        |             |
|            | Amount                     | meric | 3   | Yes    |             |
| %age       | Capture the Percentage of  | Nu-   |     |        |             |
|            | Sales                      | meric | 6,2 | Yes    |             |
| Purchase   | Capture the Total Purchase | Nu-   | 22, |        |             |
|            | Amount                     | meric | 3   | Yes    |             |
| %age       | Capture the Percentage of  | Nu-   |     |        |             |
|            | Purchase                   | meric | 6,2 | Yes    |             |
| Loans      | Capture the Total Loan     | Nu-   | 22, | Yes    |             |

|             | Amount                     | meric | 3   |     |  |
|-------------|----------------------------|-------|-----|-----|--|
| %age        | Capture the Percentage of  | Nu-   |     |     |  |
|             | Loans                      | meric | 6,2 | Yes |  |
| Investments | Capture the Total Invest-  | Nu-   | 22, |     |  |
|             | ment Amount                | meric | 3   | Yes |  |
| %age        | Capture the Percentage of  | Nu-   |     |     |  |
|             | Investment                 | meric | 6,2 | Yes |  |
| Deposits    | Capture the Total Deposits | Nu-   | 22, |     |  |
|             | Amount                     | meric | 3   | Yes |  |
| %age        | Capture the Percentage of  | Nu-   |     |     |  |
|             | Deposits                   | meric | 6,2 | Yes |  |