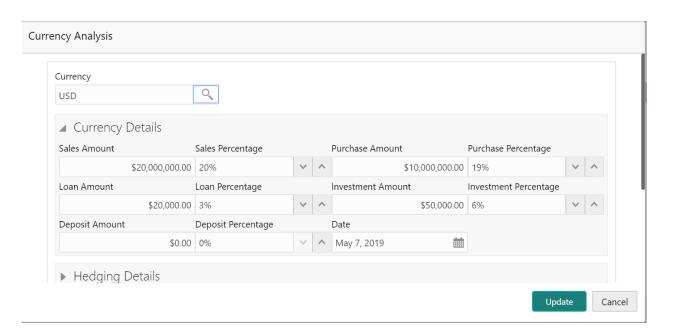

# **2.2.2.7 Currency**

|            |                            |       | Siz | Man-   |             |
|------------|----------------------------|-------|-----|--------|-------------|
| Field name | Description                | Type  | е   | datory | Validations |
|            | System to default the ap-  |       |     |        |             |
| As on Date | plication Date             | Date  |     | Yes    |             |
| Currency   | Select the Currency Code   | LOV   | 3   | Yes    |             |
| Sales      | Capture the Total Sales    | Nu-   | 22, |        |             |
|            | Amount                     | meric | 3   | Yes    |             |
| %age       | Capture the Percentage of  | Nu-   |     |        |             |
|            | Sales                      | meric | 6,2 | Yes    |             |
| Purchase   | Capture the Total Purchase | Nu-   | 22, |        |             |
|            | Amount                     | meric | 3   | Yes    |             |
| %age       | Capture the Percentage of  | Nu-   |     |        |             |
|            | Purchase                   | meric | 6,2 | Yes    |             |
| Loans      | Capture the Total Loan     | Nu-   | 22, | Yes    |             |

|             | Amount                     | meric | 3   |     |  |
|-------------|----------------------------|-------|-----|-----|--|
| %age        | Capture the Percentage of  | Nu-   |     |     |  |
|             | Loans                      | meric | 6,2 | Yes |  |
| Investments | Capture the Total Invest-  | Nu-   | 22, |     |  |
|             | ment Amount                | meric | 3   | Yes |  |
| %age        | Capture the Percentage of  | Nu-   |     |     |  |
|             | Investment                 | meric | 6,2 | Yes |  |
| Deposits    | Capture the Total Deposits | Nu-   | 22, |     |  |
|             | Amount                     | meric | 3   | Yes |  |
| %age        | Capture the Percentage of  | Nu-   |     |     |  |
|             | Deposits                   | meric | 6,2 | Yes |  |