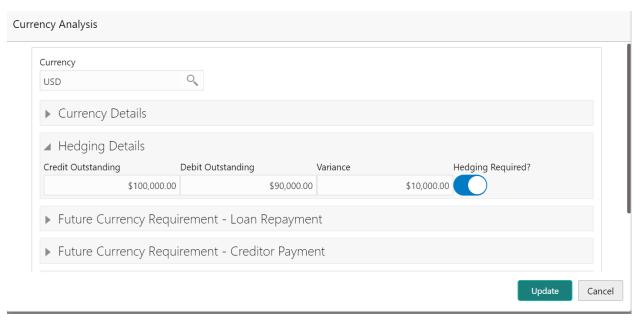

# **Hedging requirement**

| Currency           | Select the Currency Code      | LOV   | 3   | Yes |             |
|--------------------|-------------------------------|-------|-----|-----|-------------|
|                    | Capture the Total Credit      | Nu-   | 22, |     |             |
| Credit Outstanding | Outstanding                   | meric | 3   | Yes |             |
|                    | Capture the Total Debit       | Nu-   | 22, |     |             |
| Debit Outstanding  | Outstanding                   | meric | 3   | Yes |             |
|                    | System displays the vari-     |       |     |     | Credit Out- |
|                    | ance based on Credit Out-     |       |     |     | stand-      |
|                    | standing and Debit Out-       | Nu-   | 22, |     | ing-Debit   |
| Variance           | standing                      | meric | 3   |     | Outstanding |
| Hedging required   | Select if Hedging is required | Text  | 4   |     |             |