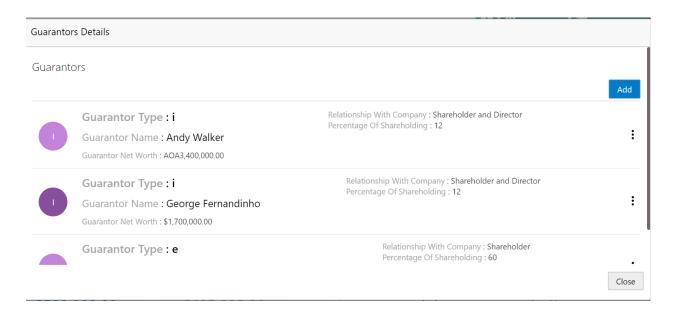

# 2.2.2.2 Guarantors

### Guarantors

Update Cancel

|                           |                                   |         | Siz | Manda- | Valida-     |
|---------------------------|-----------------------------------|---------|-----|--------|-------------|
| Field name                | Description                       | Type    | е   | tory   | tions       |
|                           | System to default the application |         |     |        |             |
| As on Date                | Date                              | Date    |     | Yes    |             |
| Guarantor Name            | Capture the Guarantor Name        | Text    | 150 | Yes    |             |
|                           | Select the Guarantor Type         |         |     |        |             |
|                           | The Guarantor Types are           |         |     |        |             |
|                           | 1. Individual                     | Dropdo  |     |        |             |
| Guarantor Type            | 2. Entity                         | wn      | 1   | Yes    |             |
| Age                       | ,                                 |         |     |        | Only if the |
|                           |                                   |         |     |        | Guarantor   |
|                           |                                   |         |     |        | Type is     |
|                           | Capture the Age of Guarantor      | Number  | 3   |        | Individual  |
| Guarantor net worth       | Capture the Net worth of the      |         | 22, |        |             |
|                           | Guarantor                         | Numeric | 3   | Yes    |             |
| Relationship with company | Capture the Relationship with     |         |     |        |             |
|                           | Company                           | Text    | 150 |        |             |
|                           | Capture the Communication Ad-     |         |     |        |             |
|                           | dress                             |         |     |        |             |
| Communication Address     | with usual Address fields         |         |     |        |             |
|                           |                                   |         |     |        | Only if the |
|                           |                                   |         |     |        | Guarantor   |
|                           | Capture the Registration Address  |         |     |        | Type is     |
| Registration Address      | with usual Address fields         |         |     |        | Entity      |
|                           | Select if the Guarantor is a      |         |     |        |             |
| Shareholder               | Shareholder                       | Text    | 1   |        |             |
|                           |                                   |         |     |        | Only if the |
|                           |                                   |         |     |        | Guarantor   |
|                           |                                   |         |     |        | is a        |
|                           |                                   |         |     |        | share-      |
| Shareholding % age        | Capture the Shareholding %        | Numeric | 6,2 |        | holder      |