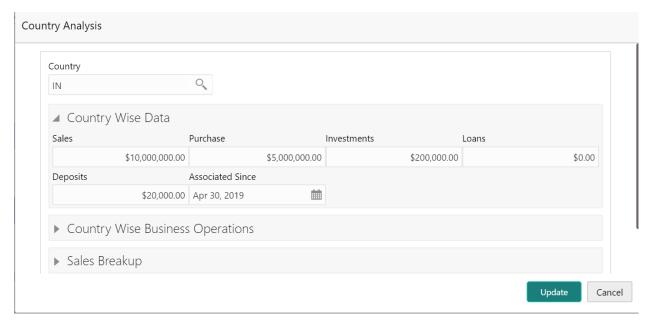

# **2.2.2.6 Country**

|              |                                        |              | Siz      | Man-   | Valida- |
|--------------|----------------------------------------|--------------|----------|--------|---------|
| Field name   | Description                            | Type         | е        | datory | tions   |
| As on Date   | System to default the application Date | Date         |          | Yes    |         |
| Country Name | Select the Country Code                | LOV          | 3        | Yes    |         |
| Sales        | Capture the Total Sales Amount         | Nu-<br>meric | 22,<br>3 | Yes    |         |
| Purchase     | Capture the Total Purchase Amount      | Nu-<br>meric | 22,<br>3 | Yes    |         |
| Investments  | Capture the Total Investment Amount    | Nu-<br>meric | 22,<br>3 | Yes    |         |
| Loans        | Capture the Total Loan Amount          | Nu-<br>meric | 22,<br>3 | Yes    |         |
| Deposits     | Capture the Total Deposits Amount      | Nu-<br>meric | 22,<br>3 | Yes    |         |

# Country Wise business operations

| Country Name         | Select the Country Code                  | LOV   | 3   | Yes |  |
|----------------------|------------------------------------------|-------|-----|-----|--|
|                      |                                          | Nu-   |     |     |  |
| Market share in %age | Capture the Market Share Percentage      | meric | 6,2 | Yes |  |
|                      | Capture the number years of Presence in  | Numb  |     |     |  |
| Presence for years   | Market                                   | er    | 3   | Yes |  |
|                      |                                          | Numb  |     |     |  |
| Products Sold        | Capture the Number of products sold      | er    | 6   | Yes |  |
|                      | Capture the date from which this associ- |       |     |     |  |
| association since    | ation started                            | Date  |     | yes |  |
| Sales Break up       |                                          |       |     |     |  |
| Country Name         | Select the Country Code                  | LOV   | 3   | Yes |  |
|                      |                                          |       | 15  |     |  |
| Top 5 customers      | Capture the top 5 customer name          | Text  | 0   | Yes |  |
|                      |                                          | Nu-   | 22, |     |  |
| Sales                | Capture the Sales Amount                 | meric | 3   | Yes |  |
|                      |                                          | Nu-   |     |     |  |
| %age of total sales  | Capture the Percentage of total Sales    | meric | 6,2 | Yes |  |
| Product sold         | Capture the Number of products sold      |       |     |     |  |
| debtor days          |                                          |       |     |     |  |
|                      | Capture the date from which this associ- |       |     |     |  |
| association since    | ation started                            | Date  |     | yes |  |