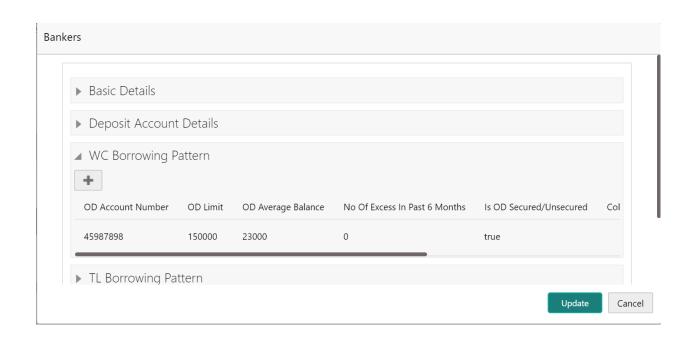

# WC Borrowing Pattern

| Bank name              | Select the Bank Name        | LOV      | 150  | Yes |
|------------------------|-----------------------------|----------|------|-----|
| OD Account Number      | Capture the OD Account      |          |      | Yes |
|                        | Number                      | Text     | 16   |     |
| Od Limit               | Capture the OD Limit        | Numeric  | 22,3 | Yes |
| Average Balance        | Capture the Average Bal-    |          |      |     |
|                        | ance                        | Numeric  | 22,3 |     |
| No. of Excesses in the | Capture the Number of ex-   |          |      |     |
| past 6 months          | cesses in the past 6 months | Numeric  | 4    |     |
| Secured/Unsecured      | Select if the OD is Secured | Text     | 1    | Yes |
| Collateral Type        | Select the Collateral type  | Dropdown | 4    | Yes |
| LTV                    | Capture the LTV             | Numeric  | 22,3 |     |
| Other WC Product       | Capture the Other WC        |          |      |     |
|                        | Product                     | Text     | 16   |     |
| Limit                  | Capture the Limit of the    |          |      |     |
|                        | Other WC Product            | Numeric  | 22,3 |     |