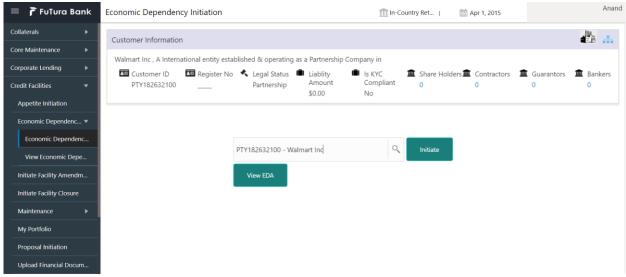

# Menu→Credit Facilities →Economic Dependency Analysis → Economic Dependency Analysis Initiation

#### (Screen)

From the 'menu bar', you can initiate a new economic dependency analysis.

On selecting, Economic Dependency Analysis, a new screen will open to capture the details.

User can select the customer (party) and click on Initiate to start with the economic dependency analysis.

# 2.2.1 Customer Summary

The Customer's summary information will be displayed.