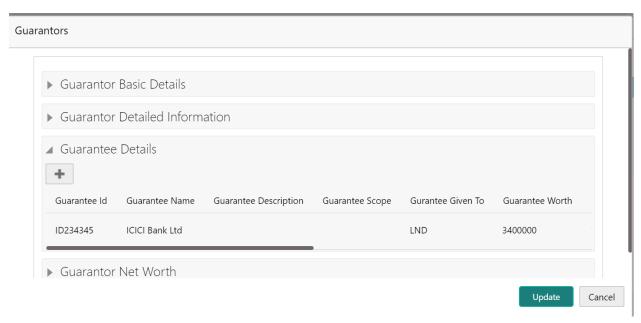

# **Guarantee Details**

| Field name            | Description                                                            | Туре     | Size | Mandatory | Validations |
|-----------------------|------------------------------------------------------------------------|----------|------|-----------|-------------|
| Name                  | Capture the Name of the                                                |          |      |           |             |
|                       | Guarantee                                                              | Text     | 150  | Yes       |             |
| Guarantee ID          | Capture the Guarantee ID                                               | Text     | 16   | Yes       |             |
| Guarantee given<br>to | Select the Guarantee Given to 1. Individual 2, Entity 3. Govt 4.Lender | Dropdown | 1    | Yes       |             |
| Guarantee             |                                                                        |          |      |           |             |
| Amount                | Capture the Guarantee Amount                                           | Numeric  | 22,3 | Yes       |             |

| Guarantee Start date | Capture the Guarantee Start Date                                   | Date |      | Yes |  |
|----------------------|--------------------------------------------------------------------|------|------|-----|--|
| Gtee validity up to  | Capture the Guarantee End Date which Guarantee Validity up to date | Date |      |     |  |
| Gtee Purpose         | Capture the Purpose of the Guarantee                               | Text | 3000 |     |  |